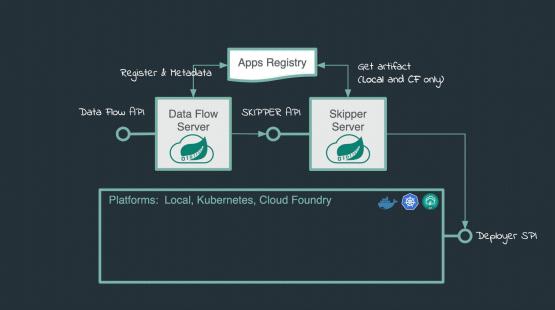

#### • RESTful API server

• Orchestrate stream and task apps

• Provides Stream and Task DSL

- REST Client
  - Shell
  - Dashboard GUI (along with Flo editor)
  - Java DSL

- Spring Boot application
  - Configuration options
- OpenID/OAuth2
  - Authentication/Authorization
- Single server for multi target platforms
  - Local, K8s and PCF
- Spring Cloud Skipper for Continuous Deployment
- Metrics and Monitoring Integration
- Auditing