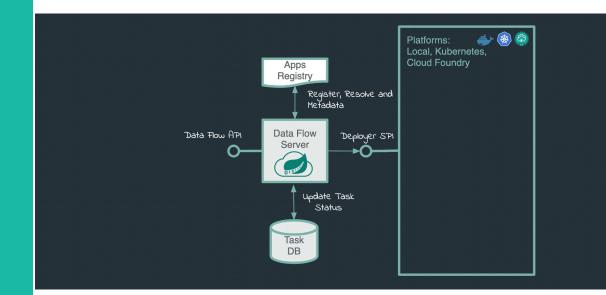

#### • RESTful API server

• Orchestrate stream and task apps

• Provides Stream and Task DSL

- REST Client
  - Shell
  - Dashboard GUI (along with Flo editor)
  - Java DSL

- Spring Boot application
  - Configuration options
- OpenID/OAuth2
  - Authentication/Authorization
- Single server for multi target platforms
  - Local, K8s and PCF
- Spring Cloud Skipper for Continuous Deployment
- Metrics and Monitoring Integration
- Auditing